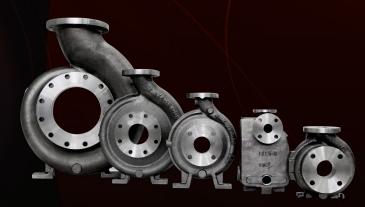

#### **Materials Offered:**

- WCB (Carbon Steel w/ CD4 Impeller)
- CD4

# All Frame Sizes Available:

- STX
- LTX
- MTX
- XLTX

# Variants we Produce:

- Standard ANSI models
- Self-Priming models
- Low-Flow Models