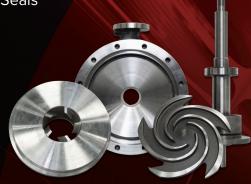

# **Stuffing Box Configurations:**

- Standard Bore
- Big Bore
- Flow Modifier Plus

# Multiple Sealing Options:

- Packing
- Type 1 Mechanical Seals
- Cartridge Mechanical Seals
- Double Mechanical Seals

# Fast, Efficient, & Economical Shipping:

- Spare Parts Ship in 1 day
- Complete Bare Pumps ship in 1 week
- Skid Packages ship in 2 weeks

Standard Bore, Big Bore, Flow Modifier Plus (Tapered Bore with Flow Inducers)

## Multiple Sealing Options Available:

Packing, Type 1 Seals, Cartridge Seals, Double Seals

**All CURFLO** components are fully interchangeable with OEM spare parts.

**We offer:** Standard Configurations, Self Priming models, and Low Flow models