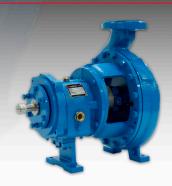

# All Frame Sizes Available:

- STX
- LTX
- MTX
- XLTX

# **Stuffing Box Configurations:**

- Standard Bore
- Big Bore
- Flow Modifier Plus

# Multiple Sealing Options:

- Packing
- Type 1 Mechanical Seals
- Cartridge Mechanical Seals
- Double Mechanical Seals