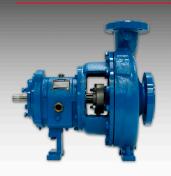

# All Frame Sizes Available:

- STX
- LTX
- MTX
- XLTX

# **Stuffing Box Configurations:**

- Standard Bore
- Big Bore
- Flow Modifier Plus

# Multiple Sealing Options:

- Packing
- Type 1 Mechanical Seals
- Cartridge Mechanical Seals
- Double Mechanical Seals