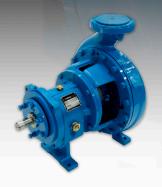

# All Frame Sizes Available:

- STX
- LTX
- MTX
- XLTX

# **Stuffing Box Configurations:**

- Standard Bore
- Big Bore
- Flow Modifier Plus

# Multiple Sealing Options:

- Packing
- Type 1 Mechanical Seals
- Cartridge Mechanical Seals
- Double Mechanical Seals