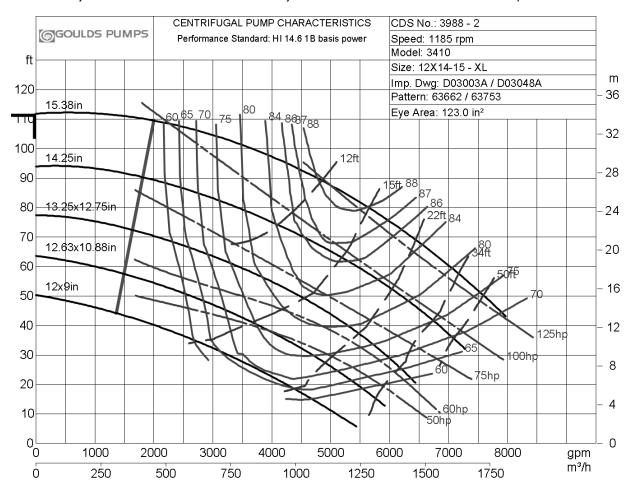

Model: 3410 **RPM: 1185** Size: 12X14-15 60Hz **Group: XL** Stages: 1

Job/Inq.No.:

Purchaser: **UNDEFINED** 

End User:

Issued by: Quotation No.: Item/Equip.No.: ITEM 001 Date: 08/03/2020

Service:

Order No.: Rev.: 0

**Operating Conditions Pump Performance** 

Suction Specific Speed: 8,579 gpm(US) ft Liquid: Published Efficiency:

Temp.: Rated Pump Efficiency: Min. Hydraulic Flow: 1,997.0 gpm

S.G./Visc.: Min. Thermal Flow: Rated Total Power: N/A

Flow: Non-Overloading Power: 132.9 hp TDH: Imp. Dia. First 1 Stg(s): 15.3750 in NPSHa: NPSHr: 12.0 ft Solid size: Shut off Head: 111.8 ft

Max. Solids Size: % Susp. Solids Vapor Press: 1.5000 in

(by wtg): Notes:

1.The Mechanical seal increased drag effect on power and efficiency is not included, unless the correction is shown in the appropriate field above. 2. Magnetic drive eddy current and viscous effect on power and efficiency is not included. 3. Curve shown is at ambient temperature conditions. 4. Non Overloading power does not reflect v-belt/gear losses.

- Some impeller diameters of this selection will require a taper cut trim. They are indicated in the performance curve below as Major Diameter x Minor Diameter. The Major Diameter is on the suction side of the impeller.