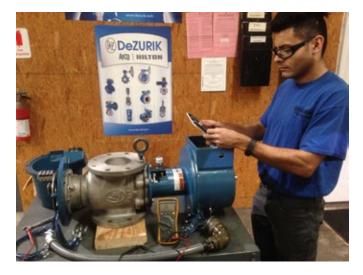

Factory-trained field service personnel perform preventative maintenance on-site during scheduled shut-downs or at a DeZURIK Service Center. Any valve performance problems are addressed. The valve motor, harmonic gear drive, control/feedback components and seals are removed, fully inspected, greased and replaced as required. The preventative maintenance returns the valve to manufacturer's specifications. The valve is performance tested, recalibrated and verified to the satisfaction of paper mill operators.