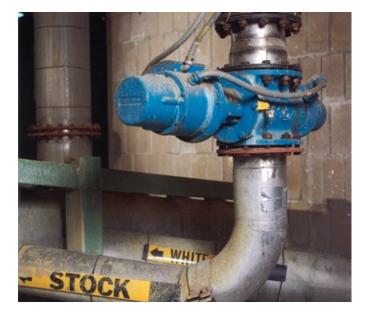

## Dezurik precision electric Valve preventative Maintenance program

The DeZURIK Precision Electric basis weight control valve is the most critical control valve in the paper mill. Proper basis weight control is integral to the cost of the finished paper product and its variability. The quality of the finished paper product is dependent on how precisely the mass flow of fiber can be delivered to the paper making machine. In addition, proper basis weight control is critical to paper machine efficiency. Machine operation uptime, from both reduced web breaks and shrinkage losses due to inefficient grade changes, are improved with a precise and reliable basis weight valve.

The DeZURIK Precision Electric Valve is designed and developed to provide exceptional accuracy. Control accuracy of the DeZURIK Precision Electric Valve is from 10-40 times more precise than other styles of control valves. To ensure that the Precision Electric Valve maintains its unprecedented process control precision and stability, DeZURIK offers a Preventative Maintenance Program for Precision Electric Control Valves.