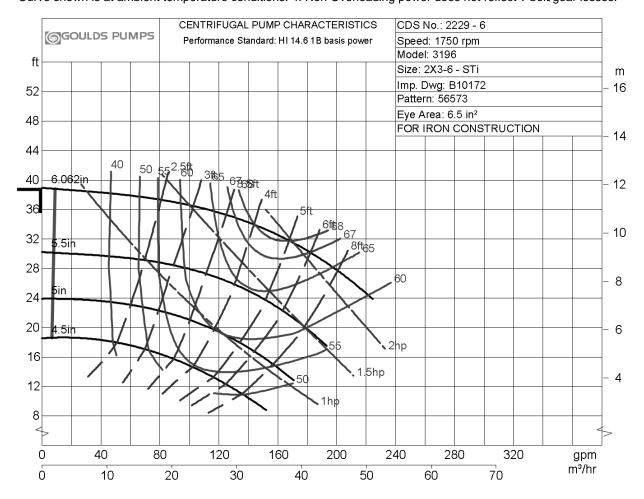

Model: 3196 Size: 2X3-6 Group: STi 60Hz RPM: 1750 Stages: 1

Job/Inq.No.:

Purchaser: UNDEFINED

End User:

Item/Equip.No.: ITEM 001 Quotation No.: Date: 08/01/2017

Issued by:

Service :

Order No.: Rev.: 0

Operating Conditions Pump Performance

Liquid: Water Published Efficiency: Suction Specific Speed: 8,473 gpm(US) ft

Temp.: 70.0 deg F Rated Pump Efficiency: Min. Hydraulic Flow: 9.0 gpm S.G./Visc.: 1.000/1.000 cp Rated Total Power: Min. Thermal Flow: N/A

Flow: Non-Overloading Power: 2.3 hp
TDH: Imp. Dia. First 1 Stg(s): 6.0620 in
NPSHa: NPSHr: 2.5 ft
Solid size: Shut off Head: 38.9 ft

% Susp. Solids Vapor Press: Max. Solids Size: 0.3750 in

(by wtg): Notes:

1.The Mechanical seal increased drag effect on power and efficiency is not included, unless the correction is shown in the appropriate field above. 2. Magnetic drive eddy current and viscous effect on power and efficiency is not included. 3. Curve shown is at ambient temperature conditions. 4. Non Overloading power does not reflect v-belt/gear losses.